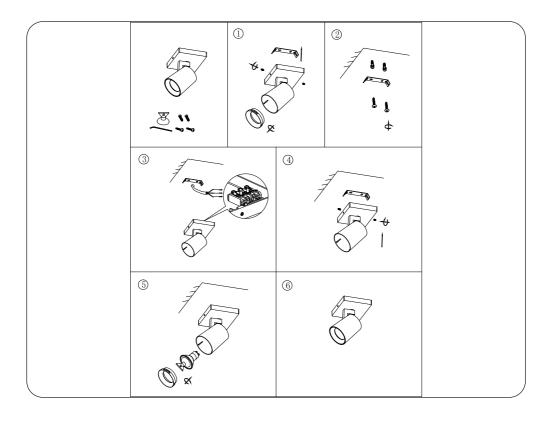

## IMPORTANT NOTICE

- To prevent electric shock, turn off electricity at fuse box before installing the lighting fixture, adding or changing accessory.
- 2. Ensure a distance of 75mm away from the lighting fixture for air ventilation and make sure to obey all fire regulations.
- 3. The distance between the lighting fixture and to be lighted up object must be at least 500mm.
- 4. Do not touch the lighting fixture when in use.
- 5. Do not cover the lighting fixture by any material at any time.
- 6. When installing or using this lighting fixture, basic safety precautions should always be followed.
- 7. Please refer to a qualified engineer if you have any questions by installation.
- 8. According to the EU Directive WEEE (Waste Electrical and Electronic Equipment) the luminaire must not disposed of via insorted waste. It must be sent to the respective local facility for disposal and/or the recycling of electronic products.