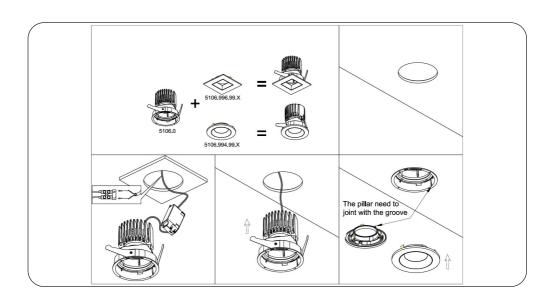

## INSTALLATION INSTRUCTIONS

- 1. See diagram below, cut installation hole on the ceiling, cut-size Ø98mm
- 2. Plug the input supply wire into the driver quick connector correctly.
- 3. Push up the two springs, install the fixture into the cutting hole.
- 4. Installation completed, turn on the power supply.