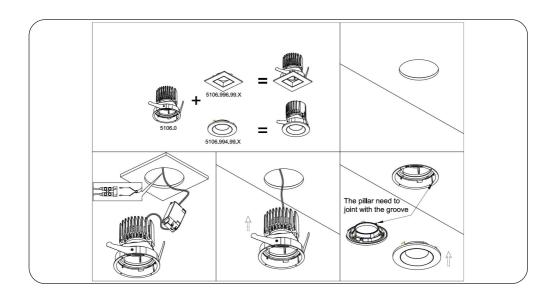

## INSTALLATION INSTRUCTIONS

- 1. See diagram below, cut installation hole on the ceiling, cut-size Ø98mm
- 2. Plug the input supply wire into the driver quick connector correctly.
- 3. Push up the two springs, install the fixture into the cutting hole.
- 4. Installation completed, turn on the power supply.