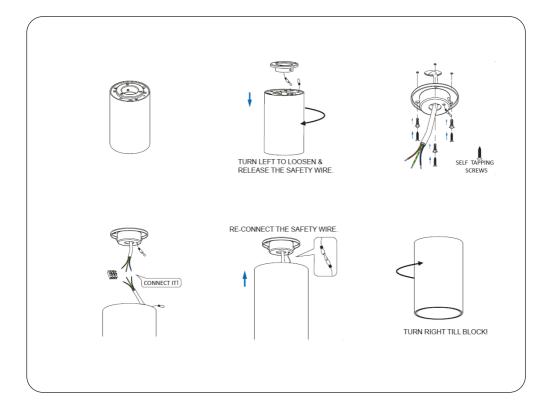

anging accessory.
- 2. Ensure a distance of 75mm away from the lighting fixture for air ventilation and make sure to obey all fire regulations.
- 3. The distance between the lighting fixture and to be lighted up object must be at least 500mm.
- 4. Do not touch the lighting fixture when in use.
- 5. Do not cover the lighting fixture by any material at any time.
- 6. When installing or using this lighting fixture, basic safety precautions should always be followed.
- 7. Please refer to a qualified engineer if you have any questions by installation.
- 8. According to the EU Directive WEEE (Waste Electrical and Electronic Equipment) the luminaire must not disposed of via insorted waste. It must be sent to the respective local facility for disposal and/or the recycling of electronic products.