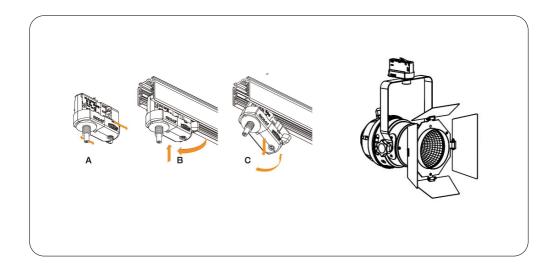

## INSTALLATION INSTRUCTIONS

- 1. Turn off the power supply.
- 2. Set adapter at "0".
- 3. Fastening the adapter.
- 4. Lock the adapter
- 5. Installation is now completed and the fixture is ready for use.
- 6. Rotate the head of the lighting fixture in the right direction to highlight your object.