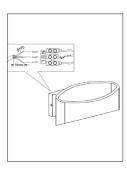

accessory.
- 2. Ensure a distance of 75mm away from the lighting fixture for air ventilation and make sure to obey all fire regulations.
- 3. The distance between the lighting fixture and to be lighted up object must be at least 500mm.
- 4. Do not touch the lighting fixture when in use.
- 5. Do not cover the lighting fixture by any material at any time.
- 6. When installing or using this lighting fixture, basic safety precautions should always be followed.
- 7. Please refer to a qualified engineer if you have any questions by installation.
- 8. According to the EU Directive WEEE (Waste Electrical and Electronic Equipment) the luminaire must not disposed of via insorted waste. It must be sent to the respective local facility for disposal and/or the recycling of electronic products.