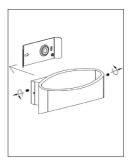

## IMPORTANT NOTICE

- To prevent electric shock, turn off electricity at fuse box before installing the lighting fixture, adding or changing accessory.
- 2. Ensure a distance of 75mm away from the lighting fixture for air ventilation and make sure to obey all fire regulations.
- 3. The distance between the lighting fixture and to be lighted up object must be at least 500mm.
- 4. Do not touch the lighting fixture when in use.
- 5. Do not cover the lighting fixture by any material at any time.
- 6. When installing or using this lighting fixture, basic safety precautions should always be followed.
- 7. Please refer to a qualified engineer if you have any questions by installation.
- 8. According to the EU Directive WEEE (Waste Electrical and Electronic Equipment) the luminaire must not disposed of via insorted waste. It must be sent to the respective local facility for disposal and/or the recycling of electronic products.