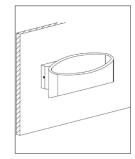

essory.
- 2. Ensure a distance of 75mm away from the lighting fixture for air ventilation and make sure to obey all fire regulations.
- 3. The distance between the lighting fixture and to be lighted up object must be at least 500mm.
- 4. Do not touch the lighting fixture when in use.
- 5. Do not cover the lighting fixture by any material at any time.
- 6. When installing or using this lighting fixture, basic safety precautions should always be followed.
- 7. Please refer to a qualified engineer if you have any questions by installation.
- 8. According to the EU Directive WEEE (Waste Electrical and Electronic Equipment) the luminaire must not disposed of via insorted waste. It must be sent to the respective local facility for disposal and/or the recycling of electronic products.