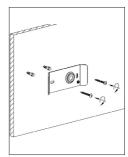

ng accessory.
- 2. Ensure a distance of 75mm away from the lighting fixture for air ventilation and make sure to obey all fire regulations.
- 3. The distance between the lighting fixture and to be lighted up object must be at least 500mm.
- 4. Do not touch the lighting fixture when in use.
- 5. Do not cover the lighting fixture by any material at any time.
- 6. When installing or using this lighting fixture, basic safety precautions should always be followed.
- 7. Please refer to a qualified engineer if you have any questions by installation.
- 8. According to the EU Directive WEEE (Waste Electrical and Electronic Equipment) the luminaire must not disposed of via insorted waste. It must be sent to the respective local facility for disposal and/or the recycling of electronic products.