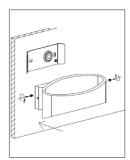

ccessory.
- 2. Ensure a distance of 75mm away from the lighting fixture for air ventilation and make sure to obey all fire regulations.
- 3. The distance between the lighting fixture and to be lighted up object must be at least 500mm.
- 4. Do not touch the lighting fixture when in use.
- 5. Do not cover the lighting fixture by any material at any time.
- 6. When installing or using this lighting fixture, basic safety precautions should always be followed.
- 7. Please refer to a qualified engineer if you have any questions by installation.
- 8. According to the EU Directive WEEE (Waste Electrical and Electronic Equipment) the luminaire must not disposed of via insorted waste. It must be sent to the respective local facility for disposal and/or the recycling of electronic products.