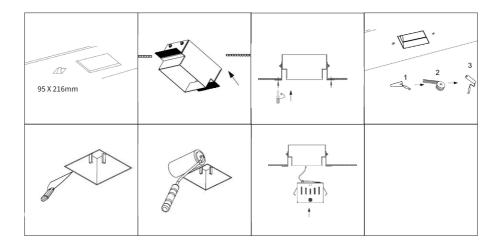

## INSTALLATION INSTRUCTIONS

- 1. See diagram below, cut installation hole on the ceiling, cut-size 95 X 216mm
- 2. Plug the input supply wire into the driver quick connector correctly.
- 3. Push up the two springs, install the fixture into the cutting hole.
- 4. Installation completed, turn on the power supply.