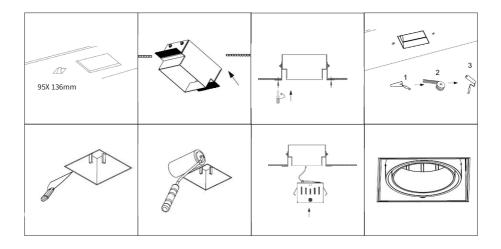

### INSTALLATION INSTRUCTIONS

- 1. See diagram below, cut installation hole on the ceiling, cut-size 95 X 136mm
- 2. Plug the input supply wire into the driver quick connector correctly.
- 3. Push up the two springs, install the fixture into the cutting hole.
- 4. Installation completed, turn on the power supply.