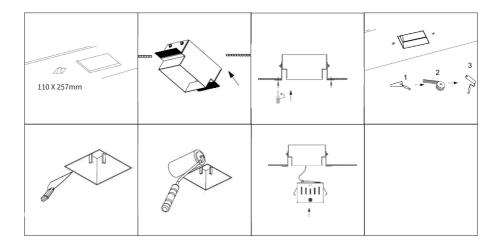

# INSTALLATION INSTRUCTIONS

- 1. See diagram below, cut installation hole on the ceiling, cut-size 110 X 257mm
- 2. Plug the input supply wire into the driver quick connector correctly.
- 3. Push up the two springs, install the fixture into the cutting hole.
- 4. Installation completed, turn on the power supply.