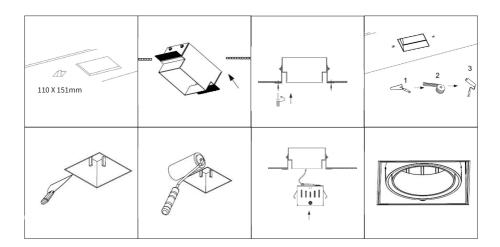

## INSTALLATION INSTRUCTIONS

- 1. See diagram below, cut installation hole on the ceiling, cut-size 110 X 151mm
- 2. Plug the input supply wire into the driver quick connector correctly.
- 3. Push up the two springs, install the fixture into the cutting hole.
- 4. Installation completed, turn on the power supply.