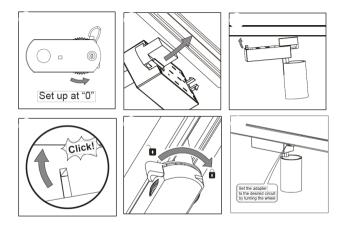

### INSTRUCTIONS

Adaptor: TUV approved 3F Track Adaptor

#### **INSTRUCTIONS FOR USE**

- 1. Turn off the power supply.
- 2. Turn the rotational handle and switch the rotary knob to "0". Continue by putting the adaptor into the track.
- 3. Switch the rotational handle to choose the phase (1, 2 or 3).
- 4. Installation is now completed and the fixture is ready for use.
- 5. Rotate the head of the lighting fixture in the right direction to highlight your object.