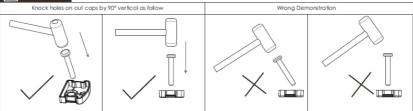

#### **IMPORTANT NOTICE**

- To prevent electric shock, turn off electricity at fuse box before installing the lighting fixture, adding or changing accessory.
- 2. Ensure a distance of 75mm away from the lighting fixture for air ventilation and make sure to obey all fire regulations.
- 3. The distance between the lighting fixture and to be lighted up object must be at least 500mm.
- 4. Do not touch the lighting fixture when in use.
- 5. Do not cover the lighting fixture by any material at any time.
- 6. When installing or using this lighting fixture, basic safety precautions should always be followed.
- 7. Please refer to a qualified engineer if you have any questions by installation.
- 8. According to the EU Directive WEEE (Waste Electrical and Electronic Equipment) the luminaire must not disposed of via insorted waste. It must be sent to the respective local facility for disposal and/or the recycling of electronic products.