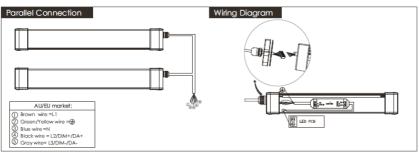

accessory.
- 2. Ensure a distance of 75mm away from the lighting fixture for air ventilation and make sure to obey all fire regulations.
- 3. The distance between the lighting fixture and to be lighted up object must be at least 500mm.
- 4. Do not touch the lighting fixture when in use.
- 5. Do not cover the lighting fixture by any material at any time.
- 6. When installing or using this lighting fixture, basic safety precautions should always be followed.
- 7. Please refer to a qualified engineer if you have any questions by installation.
- 8. According to the EU Directive WEEE (Waste Electrical and Electronic Equipment) the luminaire must not disposed of via insorted waste. It must be sent to the respective local facility for disposal and/or the recycling of electronic products.















### **^**CAUTION





### Caution: Please note that DO NOT use this product in the following places/application

- The place has a large quantity of chemical corrosive substance, such as: chemical plant and stockyard etc.
- 2. The place has poor temperature conditions, the applicable operating temperature of the lamp is  $-20^{\circ}+40^{\circ}$ , Sharply temperature variation, which would increase the risk of damage to the lamp.
- Pls note that lamp must be reliable grounding. Make sure that your application is completely connected to ground fistly. Otherwise, it will do heavy damage to lamp if lamp's earth wire can not be efficiently connected to the ground.