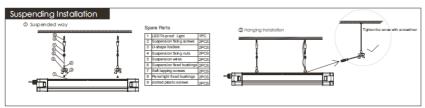

ng accessory.
- 2. Ensure a distance of 75mm away from the lighting fixture for air ventilation and make sure to obey all fire regulations.
- 3. The distance between the lighting fixture and to be lighted up object must be at least 500mm.
- 4. Do not touch the lighting fixture when in use.
- 5. Do not cover the lighting fixture by any material at any time.
- 6. When installing or using this lighting fixture, basic safety precautions should always be followed.
- 7. Please refer to a qualified engineer if you have any questions by installation.
- 8. According to the EU Directive WEEE (Waste Electrical and Electronic Equipment) the luminaire must not disposed of via insorted waste. It must be sent to the respective local facility for disposal and/or the recycling of electronic products.















### **^**CAUTION





### Caution: Please note that DO NOT use this product in the following places/application

- The place has a large quantity of chemical corrosive substance, such as: chemical plant and stockyard etc.
- 2. The place has poor temperature conditions, the applicable operating temperature of the lamp is  $-20^{\circ}+40^{\circ}$ , Sharply temperature variation, which would increase the risk of damage to the lamp.
- Pls note that lamp must be reliable grounding. Make sure that your application is completely connected to ground fistly. Otherwise, it will do heavy damage to lamp if lamp's earth wire can not be efficiently connected to the ground.