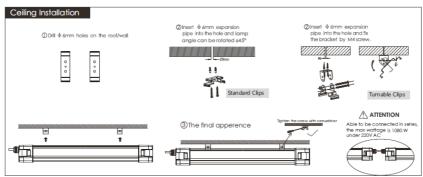

ging accessory.
- 2. Ensure a distance of 75mm away from the lighting fixture for air ventilation and make sure to obey all fire regulations.
- 3. The distance between the lighting fixture and to be lighted up object must be at least 500mm.
- 4. Do not touch the lighting fixture when in use.
- 5. Do not cover the lighting fixture by any material at any time.
- 6. When installing or using this lighting fixture, basic safety precautions should always be followed.
- 7. Please refer to a qualified engineer if you have any questions by installation.
- 8. According to the EU Directive WEEE (Waste Electrical and Electronic Equipment) the luminaire must not disposed of via insorted waste. It must be sent to the respective local facility for disposal and/or the recycling of electronic products.















### **^**CAUTION





### Caution: Please note that DO NOT use this product in the following places/application

- The place has a large quantity of chemical corrosive substance, such as: chemical plant and stockyard etc.
- 2. The place has poor temperature conditions, the applicable operating temperature of the lamp is  $-20^{\circ}+40^{\circ}$ , Sharply temperature variation, which would increase the risk of damage to the lamp.
- Pls note that lamp must be reliable grounding. Make sure that your application is completely connected to ground fistly. Otherwise, it will do heavy damage to lamp if lamp's earth wire can not be efficiently connected to the ground.