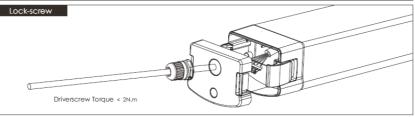

#### **IMPORTANT NOTICE**

- To prevent electric shock, turn off electricity at fuse box before installing the lighting fixture, adding or changing accessory.
- 2. Ensure a distance of 75mm away from the lighting fixture for air ventilation and make sure to obey all fire regulations.
- 3. The distance between the lighting fixture and to be lighted up object must be at least 500mm.
- 4. Do not touch the lighting fixture when in use.
- 5. Do not cover the lighting fixture by any material at any time.
- 6. When installing or using this lighting fixture, basic safety precautions should always be followed.
- 7. Please refer to a qualified engineer if you have any questions by installation.
- 8. According to the EU Directive WEEE (Waste Electrical and Electronic Equipment) the luminaire must not disposed of via insorted waste. It must be sent to the respective local facility for disposal and/or the recycling of electronic products.