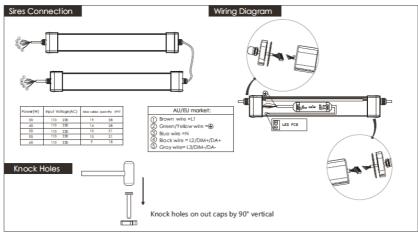

ccessory.
- 2. Ensure a distance of 75mm away from the lighting fixture for air ventilation and make sure to obey all fire regulations.
- 3. The distance between the lighting fixture and to be lighted up object must be at least 500mm.
- 4. Do not touch the lighting fixture when in use.
- 5. Do not cover the lighting fixture by any material at any time.
- 6. When installing or using this lighting fixture, basic safety precautions should always be followed.
- 7. Please refer to a qualified engineer if you have any questions by installation.
- 8. According to the EU Directive WEEE (Waste Electrical and Electronic Equipment) the luminaire must not disposed of via insorted waste. It must be sent to the respective local facility for disposal and/or the recycling of electronic products.















### **^**CAUTION





### Caution: Please note that DO NOT use this product in the following places/application

- The place has a large quantity of chemical corrosive substance, such as: chemical plant and stockyard etc.
- 2. The place has poor temperature conditions, the applicable operating temperature of the lamp is  $-20^{\circ}+40^{\circ}$ , Sharply temperature variation, which would increase the risk of damage to the lamp.
- Pls note that lamp must be reliable grounding. Make sure that your application is completely connected to ground fistly. Otherwise, it will do heavy damage to lamp if lamp's earth wire can not be efficiently connected to the ground.