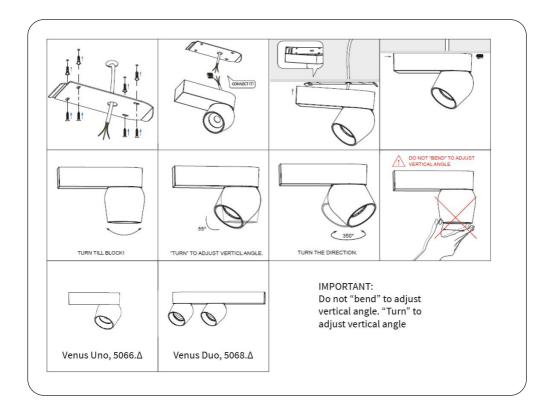

anging accessory.
- 2. Ensure a distance of 75mm away from the lighting fixture for air ventilation and make sure to obey all fire regulations.
- 3. The distance between the lighting fixture and to be lighted up object must be at least 500mm.
- 4. Do not touch the lighting fixture when in use.
- 5. Do not cover the lighting fixture by any material at any time.
- 6. When installing or using this lighting fixture, basic safety precautions should always be followed.
- 7. Please refer to a qualified engineer if you have any questions by installation.
- 8. According to the EU Directive WEEE (Waste Electrical and Electronic Equipment) the luminaire must not disposed of via insorted waste. It must be sent to the respective local facility for disposal and/or the recycling of electronic products.