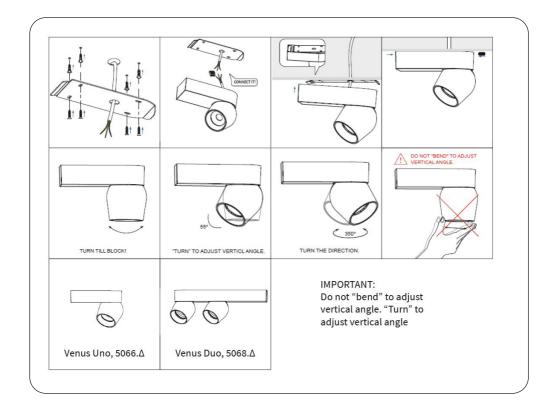

anging accessory.
- 2. Ensure a distance of 75mm away from the lighting fixture for air ventilation and make sure to obey all fire regulations.
- 3. The distance between the lighting fixture and to be lighted up object must be at least 500mm.
- 4. Do not touch the lighting fixture when in use.
- 5. Do not cover the lighting fixture by any material at any time.
- 6. When installing or using this lighting fixture, basic safety precautions should always be followed.
- 7. Please refer to a qualified engineer if you have any questions by installation.
- 8. According to the EU Directive WEEE (Waste Electrical and Electronic Equipment) the luminaire must not disposed of via insorted waste. It must be sent to the respective local facility for disposal and/or the recycling of electronic products.