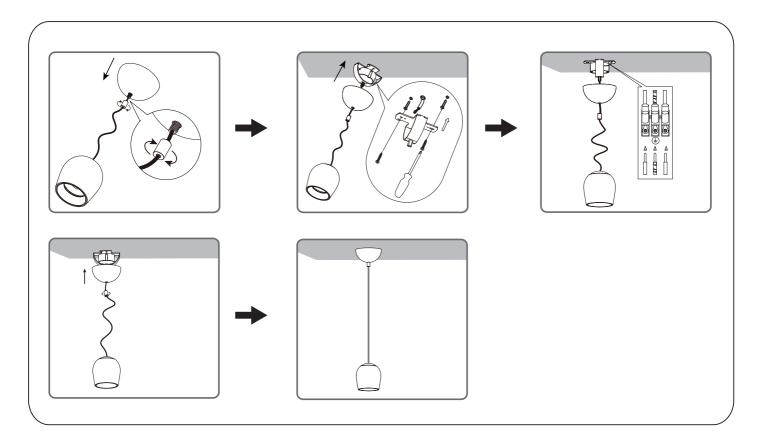

## INSTALLATION INSTRUCTIONS

- 1. Turn off the power supply.
- 2. Fastening the backplate.
- 3. Plug the input supply wire into the driver quick connector correctly.
- 4. Fix the ceiling box.
- 5. Installation is now completed and fixture is ready for use.