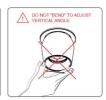

## INSTALLATION INSTRUCTIONS

- 1. See diagram below, cut installation hole on the ceiling, cut-size
- 2. Venus mini Ø65mm, Venus midi Ø80mm en de Venus Maxi Ø80mm
- 3. Plug the input supply wire into the driver quick connector correctly.
- 4. Push up the two springs, install the fixture into the cutting hole.
- 5. Installation completed, turn on the power supply.