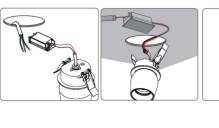

## INSTALLATION INSTRUCTIONS

- 1. See diagram below, cut installation hole on the ceiling, cut-size
- 2. Venus mini Ø65mm, Venus midi Ø80mm en de Venus Maxi Ø80mm
- 3. Plug the input supply wire into the driver quick connector correctly.
- 4. Push up the two springs, install the fixture into the cutting hole.
- 5. Installation completed, turn on the power supply.