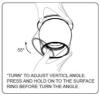

## INSTALLATION INSTRUCTIONS

- 1. See diagram below, cut installation hole on the ceiling, cut-size
- 2. Venus mini Ø65mm, Venus midi Ø80mm en de Venus Maxi Ø80mm
- 3. Plug the input supply wire into the driver quick connector correctly.
- 4. Push up the two springs, install the fixture into the cutting hole.
- 5. Installation completed, turn on the power supply.