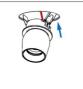

## INSTALLATION INSTRUCTIONS

- 1. See diagram below, cut installation hole on the ceiling, cut-size
- 2. Venus mini Ø65mm, Venus midi Ø80mm en de Venus Maxi Ø80mm
- 3. Plug the input supply wire into the driver quick connector correctly.
- 4. Push up the two springs, install the fixture into the cutting hole.
- 5. Installation completed, turn on the power supply.