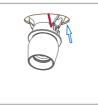

## INSTALLATION INSTRUCTIONS

- 1. See diagram below, cut installation hole on the ceiling, cut-size Ø60mm
- 2. Plug the input supply wire into the driver quick connector correctly.
- 3. Push up the two springs, install the fixture into the cutting hole.
- 4. Installation completed, turn on the power supply.