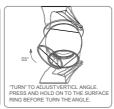

## INSTALLATION INSTRUCTIONS

- 1. See diagram below, cut installation hole on the ceiling, cut-size Ø60mm
- 2. Plug the input supply wire into the driver quick connector correctly.
- 3. Push up the two springs, install the fixture into the cutting hole.
- 4. Installation completed, turn on the power supply.