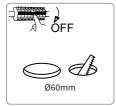

## INSTALLATION INSTRUCTIONS

- 1. See diagram below, cut installation hole on the ceiling, cut-size Ø60mm
- 2. Plug the input supply wire into the driver quick connector correctly.
- 3. Push up the two springs, install the fixture into the cutting hole.
- 4. Installation completed, turn on the power supply.