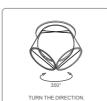

## INSTALLATION INSTRUCTIONS

- 1. See diagram below, cut installation hole on the ceiling, cut-size Ø60mm
- 2. Plug the input supply wire into the driver quick connector correctly.
- 3. Push up the two springs, install the fixture into the cutting hole.
- 4. Installation completed, turn on the power supply.