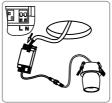

## INSTALLATION INSTRUCTIONS

- 1. See diagram below, cut installation hole on the ceiling, cut-size Ø60mm
- 2. Plug the input supply wire into the driver quick connector correctly.
- 3. Push up the two springs, install the fixture into the cutting hole.
- 4. Installation completed, turn on the power supply.