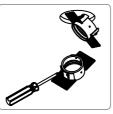

### INSTALLATION INSTRUCTIONS

- 1. See diagram below, cut installation hole on the ceiling, cut-size Ø65mm.
- 2. Put the trimless frame in the ceiling hole, fixed the frame by screw.
- 3. Connect the power supply.
- 4. Take out the outer ring and install the lamp source, then install it.