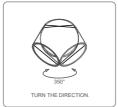

### INSTALLATION INSTRUCTIONS

- 1. See diagram below, cut installation hole on the ceiling, cut-size Ø65mm.
- 2. Put the trimless frame in the ceiling hole, fixed the frame by screw.
- 3. Connect the power supply.
- 4. Take out the outer ring and install the lamp source, then install it.