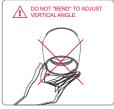

### INSTALLATION INSTRUCTIONS

- 1. See diagram below, cut installation hole on the ceiling, cut-size Ø65mm.
- 2. Put the trimless frame in the ceiling hole, fixed the frame by screw.
- 3. Connect the power supply.
- 4. Take out the outer ring and install the lamp source, then install it.