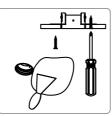

### INSTALLATION INSTRUCTIONS

- 1. See diagram below, cut installation hole on the ceiling, cut-size Ø65mm.
- 2. Put the trimless frame in the ceiling hole, fixed the frame by screw.
- 3. Connect the power supply.
- 4. Take out the outer ring and install the lamp source, then install it.