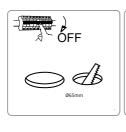

### INSTALLATION INSTRUCTIONS

- 1. See diagram below, cut installation hole on the ceiling, cut-size Ø65mm.
- 2. Put the trimless frame in the ceiling hole, fixed the frame by screw.
- 3. Connect the power supply.
- 4. Take out the outer ring and install the lamp source, then install it.