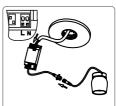

### INSTALLATION INSTRUCTIONS

- 1. See diagram below, cut installation hole on the ceiling, cut-size Ø65mm.
- 2. Put the trimless frame in the ceiling hole, fixed the frame by screw.
- 3. Connect the power supply.
- 4. Take out the outer ring and install the lamp source, then install it.