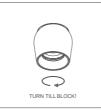

### INSTALLATION INSTRUCTIONS

- 1. See diagram below, cut installation hole on the ceiling, cut-size Ø65mm.
- 2. Put the trimless frame in the ceiling hole, fixed the frame by screw.
- 3. Connect the power supply.
- 4. Take out the outer ring and install the lamp source, then install it.