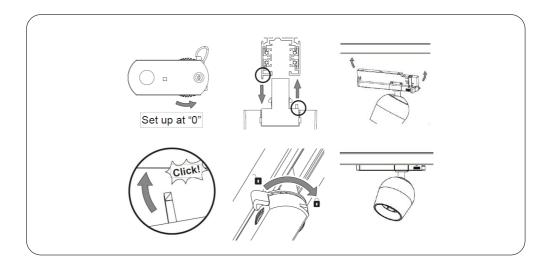

## INSTALLATION INSTRUCTIONS

- 1. Turn off the power supply.
- 2. Set adapter at "0".
- 3. Fastening the adapter.
- 4. Lock the adapter
- 5. Installation is now completed and the fixture is ready for use.
- 6. Rotate the head of the lighting fixture in the right direction to highlight your object.