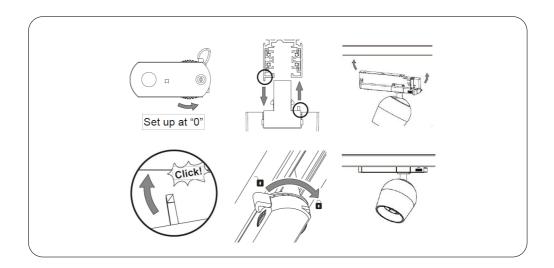

## INSTALLATION INSTRUCTIONS

- 1. Turn off the power supply.
- 2. Set adapter at "0".
- 3. Fastening the adapter.
- 4. Lock the adapter
- 5. Installation is now completed and the fixture is ready for use.
- 6. Rotate the head of the lighting fixture in the right direction to highlight your object.