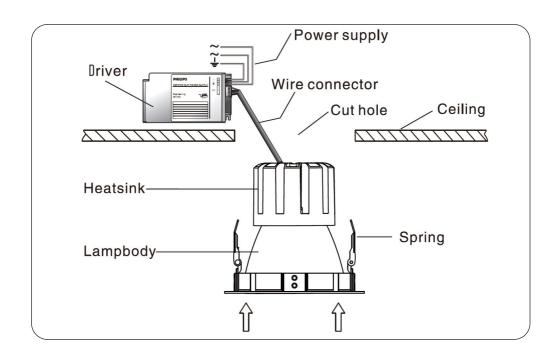

## INSTALLATION INSTRUCTIONS

- 1. See diagram below, cut installation hole on the ceiling, cut-size Ø132mm
- 2. Plug the input supply wire into the driver quick connector correctly.
- 3. Push up the two springs, install the fixture into the cutting hole.
- 4. Installation completed, turn on the power supply.